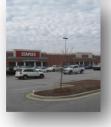

### **Creekside Crossing**

Strip center with Staples office supply anchor and other junior anchors, 60,530 square feet of leasable space, 6.57 acre site, constructed in 1999, 7 tenants, located in Raleigh, NC. Valuation for a law firm.